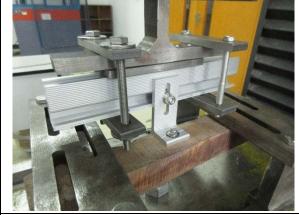

#### Pull test:

Test method: according to the client's requirements, fix the sample on the test machine. Apply the pull force as a rate of 5mm/min till destruction. Determine the maximum force.

The test sketch: