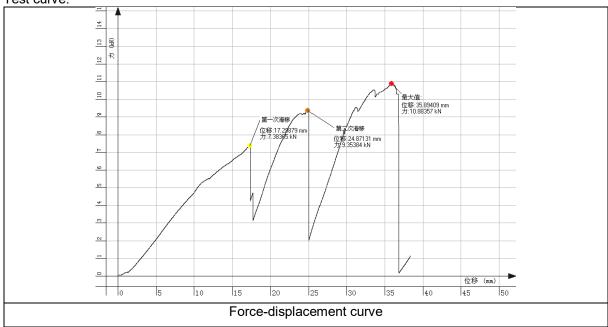

#### Test Result:

| 100111000111 |                    |
|--------------|--------------------|
| Test item    | Maximum force (kN) |
| Result       | 10.88              |

#### Test curve:

Unless otherwise agreed in writing, this document is issued by the Company subject to its General Conditions of Service printed overleaf, available on request or accessible at <a href="http://www.sgs.com/en/Terms-and-Conditions.aspx">http://www.sgs.com/en/Terms-and-Conditions.aspx</a> and, for electronic format documents, subject to Terms and Conditions for Electronic Documents at <a href="http://www.sgs.com/en/Terms-and-Conditions/Terms-e-Document.aspx">http://www.sgs.com/en/Terms-and-Conditions/Terms-e-Document.aspx</a>. Attention is drawn to the limitation of liability, indemnification in and jurisdiction issues defined therein. Any holder of this document is advised that information contained hereon reflects the Company's findings at the time of its intervention only and within the limits of Client's instructions, if any. The Company's sole responsibility is to its Client and this document does not exponerate parties to a transaction from exercising all their rights and obligations under the transaction documents. This document cannot be reproduced except in full, without prior written approval of the Company, Any unauthorized alteration, forgery or falsification of the content or appearance of this document is unlawful and offenders may be prosecuted to the fullest extent of the law. Unless otherwise stated the results shown in this test report refer only to the sample(s) tested and such sample(s) are retained for 30 days only.