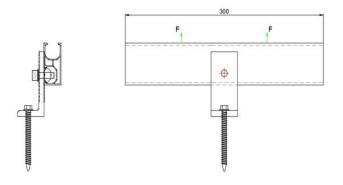

#### Pull test:

Test method: according to the client's requirements, fix the sample on the test machine. Apply the pull force as a rate of 5mm/min till destruction. Determine the maximum force.

The test sketch: